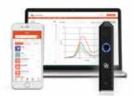

## Scan anything. Scan anywhere.

LinkSquare is a pocket-sized spectrometer device suitable for everyday use. Every object in the world that reflects light can be scanned with LinkSquare and be potentially identified by its unique spectral fingerprint.

## See what your naked eye might miss.

LinkSquare uses machine learning algorithms to detect differences in objects' spectral fingerprints and determine a myriad of properties including but not limited to authenticity, identity, degree of freshness, sweetness, and overall quality.

LinkSquare App

**Collector Software** 

For those who want to make their own software or platform around LinkSquare, we provide APIs, a software library that provides connectivity and data acquisition with LinkSquare devices.