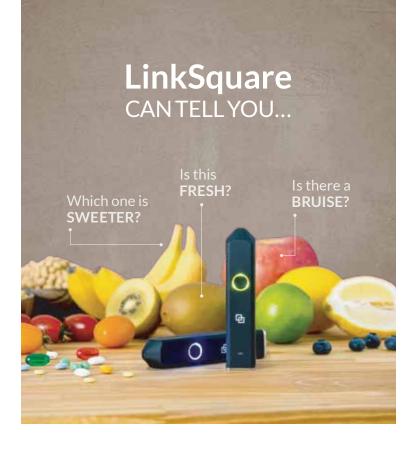

## See what your naked eye might miss.

LinkSquare uses machine learning algorithms to detect differences in objects' spectral fingerprints and determine a myriad of properties including but not limited to authenticity, identity, degree of freshness, sweetness, and overall quality.