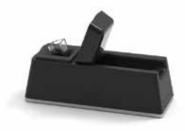

### Accessories

LinkSquare can be even more powerful when equipped with our accessories.

**Liquid Station** 

Scan liquids easily and obtain accurate results with minimal external influence. Simply pour liquid into the Liquid Station and slide in your LinkSquare to scan!